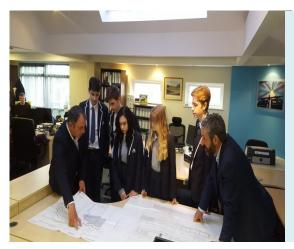

Dribuild went on to attend an event at Oldfield to carry out mock interviews. They enlisted the help of their recruitment company who sent a representative with all the right knowledge and experience in interview skills, he was able to give really helpful feedback. The School said that the event was very well received and provided an invaluable opportunity for the students to sit through an interview, which most of them had never done before.