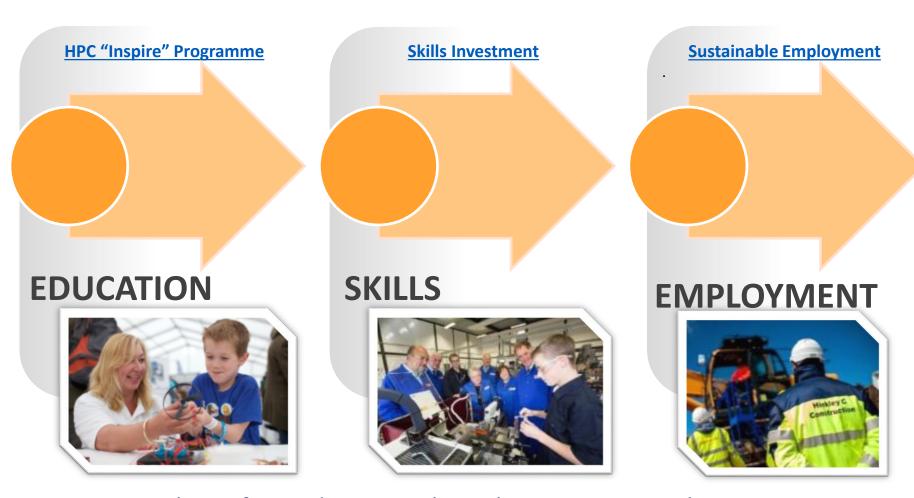

## Social Development

A Pathway from Education, Through Training to Employment **Helping to close a national skills gap** 

# Social Development - skills

## Social Development - employment

OCTOBER 2016 » ISSUE 5 » THE POINT 9