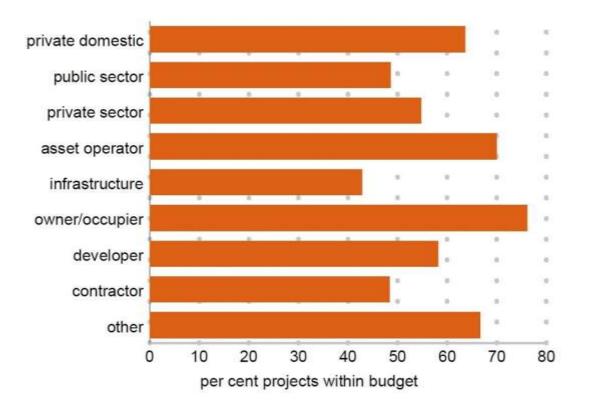

#### 'Working with Architects' Client Survey

Client & Architect



#### What Clients think of Architects

Feedback from the 'Working with Architects' Client Survey 2016



#### **Client & Architect report**



### F million #workingwitharchitects

Architecture.com

RIBA #

đ

Ó

#### What clients have told us – project overall





#### What clients have told us - technical skills





#### What clients have told us – process management





#### What clients have told us – selection method





#### What clients have told us – architects v non-architects



#### What clients have told us - effect of following up or not





#### What clients have told us – contractors v others



#### What clients have told us – project budget



#### What clients have told us – budget by client type





### Known problems in the industry

Fragmented

**Poor productivity** 

**Poor collaboration** 

Inefficient

Slow to adopt change

#### **Benefits of measuring**

Market research = better services = mutually beneficial outcomes

### **Critical themes for debate**

**Prior beliefs** 

Mutual understanding

Uncertainty

Notions of value

# **RIBA for Clients** Results of the 'Working with Architects' Client Survey