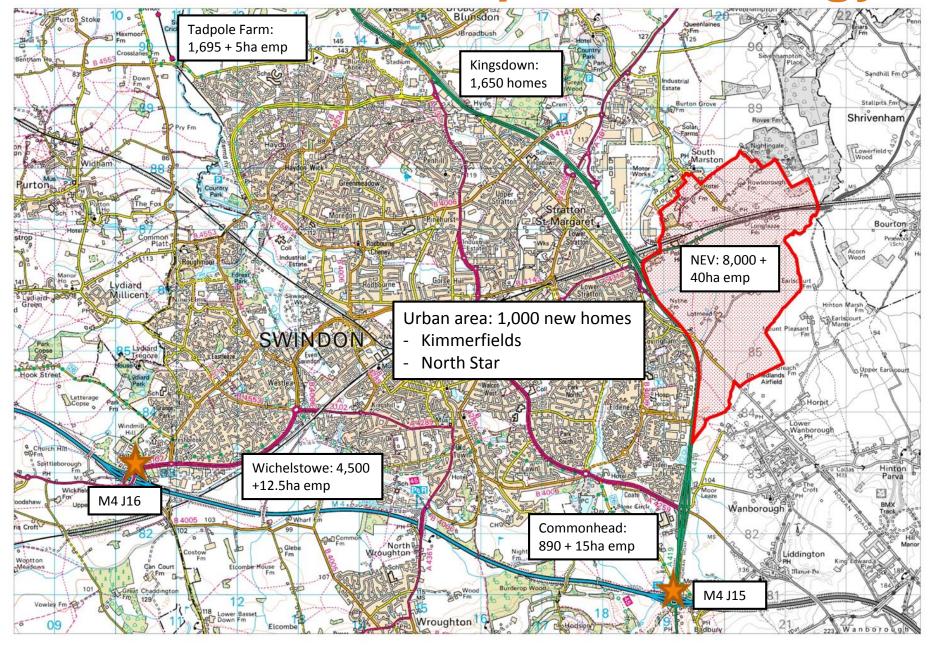

#### Local Plan:

- 22,000 homes

- 120ha employment

## **New Eastern Villages (NEV)**

A destination of choice for people to live, with high quality design and distinct communities, with good access to facilities and served by excellent infrastructure. A series of linked villages providing homes for all, with high quality education, leisure and community facilities built at the right time to create sustainable development.

### **Urban Area**

New opportunities for sustainable living