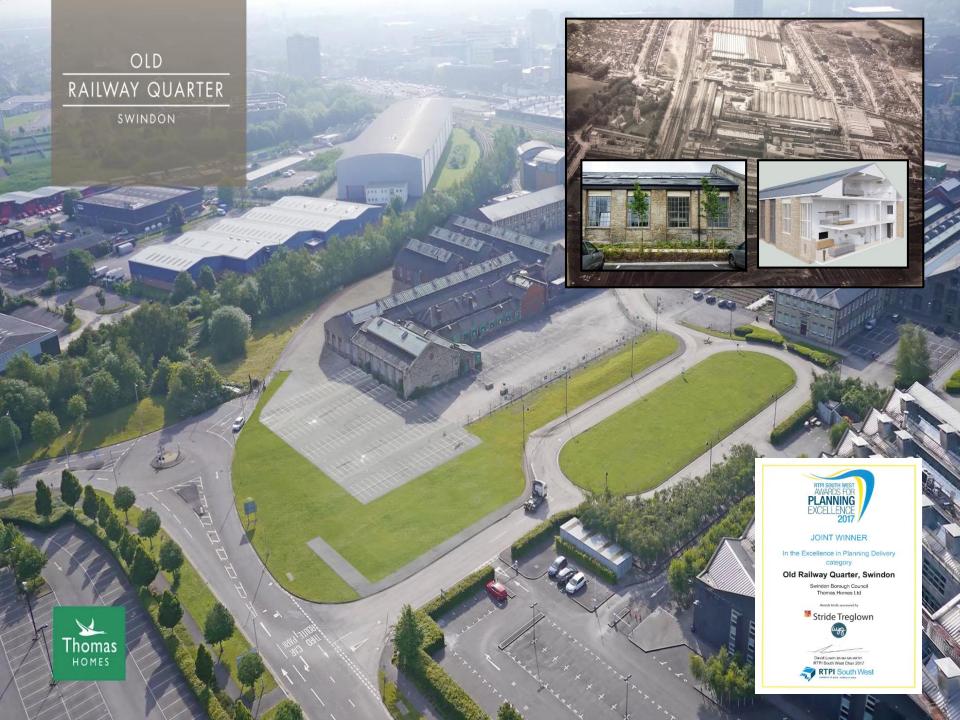

WNS TYTUS
LUMP 2
ISSUED BY Exerber
DATE
SCALERAD 15000
STATUS Final Deuts

DBY Exister t 01362 280430

Jan 2014 DRAWN GH
0840 15000 CHECAED DB
5 Final Draft APPROVED DB
. NO. 3555\_304



四月



## **New Eastern Villages (NEV)**

A destination of choice for people to live, with high quality design and distinct communities, with good access to facilities and served by excellent infrastructure. A series of linked villages providing homes for all, with high quality education, leisure and community facilities built at the right time to create sustainable development.





### **Accelerating Delivery**

Local Growth Fund - £48.5m



# **Symmetry Park, NEV**



North - East Elevation Scale 1200





# **Greenbridge Roundabout**



### **Urban Area**

New opportunities for sustainable living







### **Swindon Housing Company: Euclid Street**















## **Affordable Housing: Sussex Place**

**BEFORE** 



NOW



## Affordable Housing: Royal British Legion

November 2017



Completed



### **Swindon:**

- 'Focusing on the art of the possible'
- Delivering sustainable housing growth

'Our door is always open to excellence in design and construction'







### Thank you.

Website: www.swindon.gov.uk

Email: showell@Swindon.gov.uk

Tel: 01793 466500