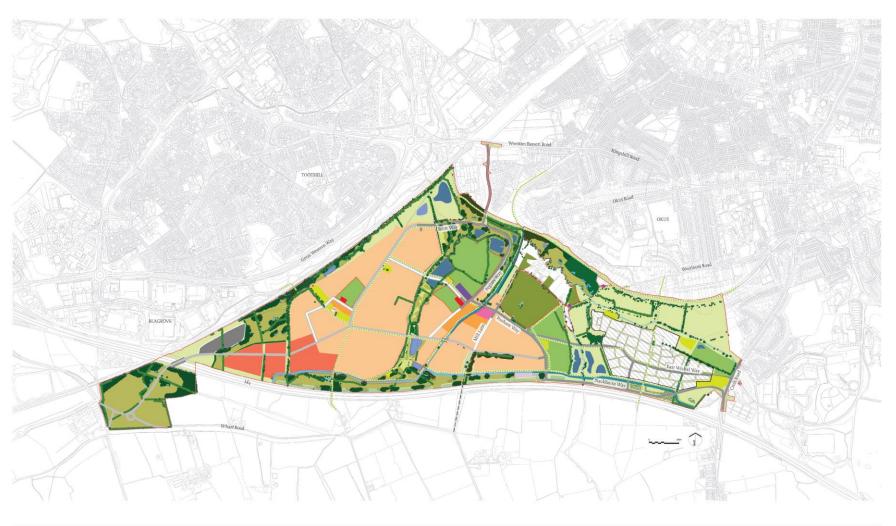

## **New Eastern Villages (NEV)**

A destination of choice for people to live, with high quality design and distinct communities, with good access to facilities and served by excellent infrastructure. A series of linked villages providing homes for all, with high quality education, leisure and community facilities built at the right time to create sustainable development.