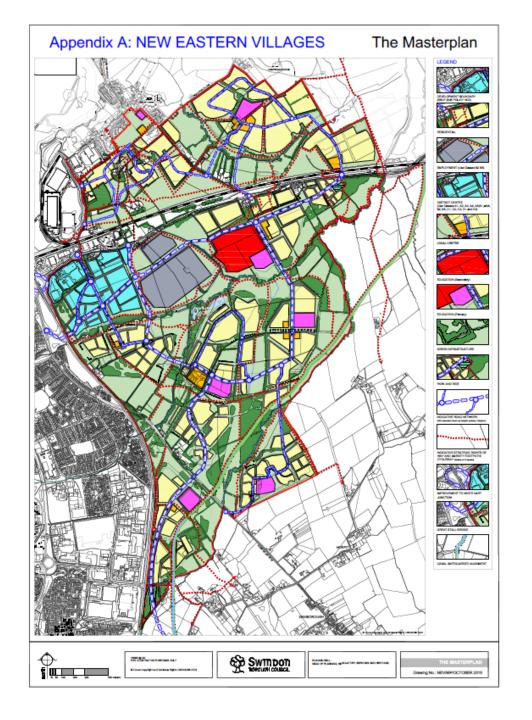

## **New Eastern Villages (NEV)**

A destination of choice for people to live, with high quality design and distinct communities, with good access to facilities and served by excellent infrastructure. A series of linked villages providing homes for all, with high quality education, leisure and community facilities built at the right time to create sustainable development.