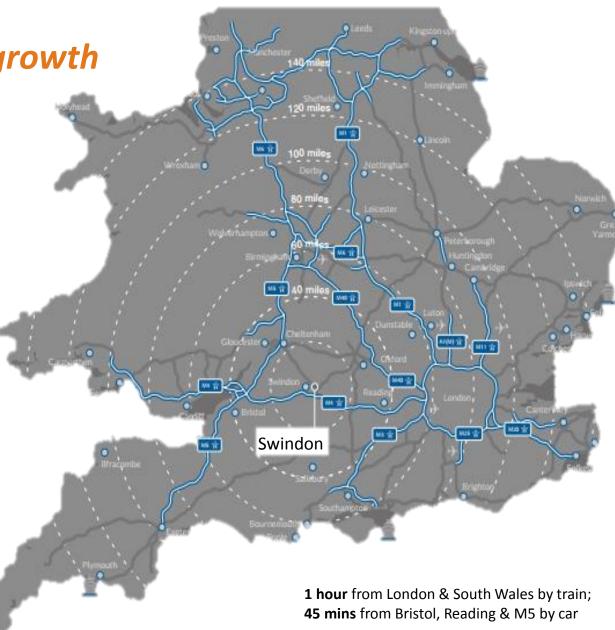

#### **Context**

Ambitious plans for growth

Current population: c209,000

#### Local Plan:

- 22,000 homes

- 120ha employment