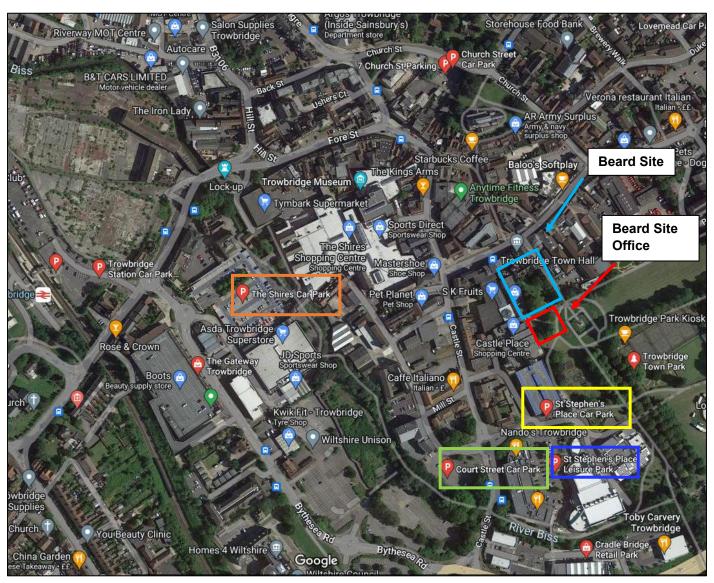

#### **Location and Parking**

Site Address: Trowbridge Town Hall, Market Street, Trowbridge, BA14 8EQ (see below)

#### Key:

| Beard Site                               |
|------------------------------------------|
| Beard Site Office                        |
| St Stephen's Place Multi Storey Car Park |
| St Stephen's Place Car Park              |
| The Shires Car Park                      |
| Court Street Car Park                    |